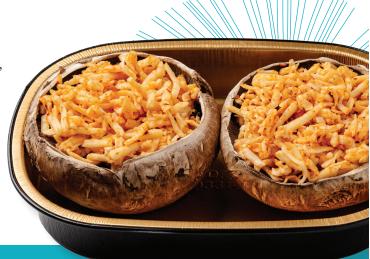

# Stuffed Portabella Mushrooms TUSCAN PIZZA CHEESE (90z)

Versatile and convenient, these stuffed portabella mushrooms are a pizza lover's dream. The oven-ready container reduces prep time, so you can bake and enjoy! Perfect as a lunch or side dish with dinner.

- Now available in an oven-ready recyclable container
- Ready in under 15 minutes
- Perfect as a side, appetizer, or satisfying vegetarian dinner option
- Made with premium North American fresh-picked mushrooms
- On our farms, we actively upcycle ingredients which reduces waste and benefits the planet

## PRODUCT SPECIFICATIONS

| Pack count per case   | 4                   |
|-----------------------|---------------------|
| Case dimension        | L16" x W11.5" x H5" |
| Pallet pattern        | 10 x 15             |
| Case weight           | 3 lbs               |
| Case count per pallet | 150 cs              |
| UPC                   | 6 78286 77677 5     |
| GTIN                  | 10678286776770      |
| GTIN                  | 10678286776770      |