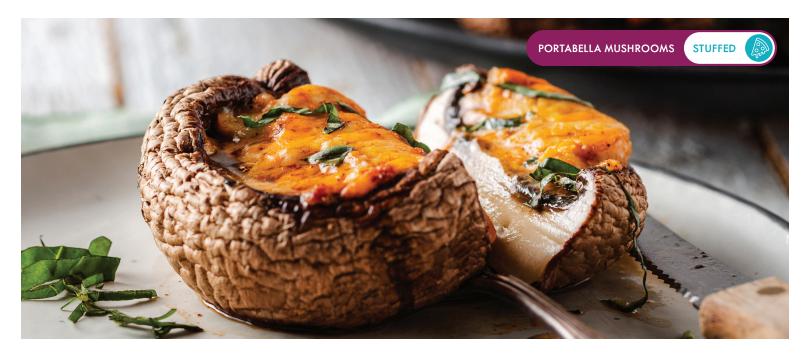

# Stuffed Portabella Mushrooms TUSCAN PIZZA CHEESE (90z)

Versatile and convenient, these stuffed portabella mushrooms are a pizza lover's dream. The oven-ready container reduces prep time, so you can bake and enjoy! Perfect as a lunch or side dish with dinner.

- Now available in an oven-ready recyclable container
- Ready in under 15 minutes
- Perfect as a side, appetizer, or satisfying vegetarian dinner option
- Made with premium North American fresh-picked mushrooms
- On our farms, we actively upcycle ingredients which reduces waste and benefits the planet