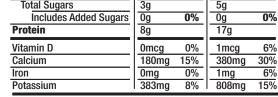

#### **Nutrition Facts** 2 servings per container Serving size 1 Mushroom Cap (128g) per serving per package **Calories** % Daily Value\* % Daily Value **Total Fat** 10% 23% 18g 8g Saturated Fat 5g 25% 11g 55% 0.5g Trans Fat 0g Cholesterol 25mg 8% 55mg 18% Sodium 190mg 8% 400mg 17% **Total Carbohydrate** 5g 2% 10g 4% 4% **Dietary Fiber** 1g 3g 11% Total Sugars 5g 3g **Includes Added Sugars** 0% 0% 0g 0g

\*The % Daily Value tells you how much a nutrient in a serving of food contributes to a daily diet. 2,000 calories a day is used for general nutrition advice.