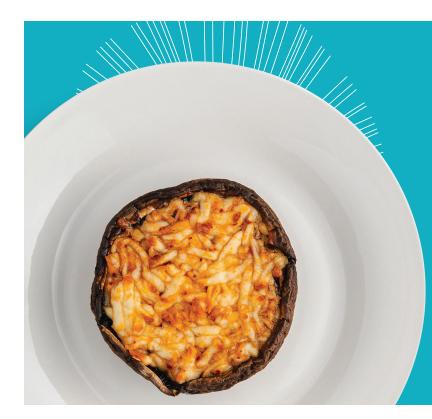

# Stuffed Portabella Mushrooms TUSCAN PIZZA CHEESE (90z)

Versatile and convenient, these stuffed portabella mushrooms are a pizza lover's dream. The oven-ready container reduces prep time, so you can bake and enjoy! Perfect as a lunch or side dish with dinner.

- Now available in an oven-ready recyclable container
- Ready in under 15 minutes
- Perfect as a side, appetizer, or satisfying vegetarian dinner option
- Made with premium North American fresh-picked mushrooms
- On our farms, we actively upcycle ingredients which reduces waste and benefits the planet