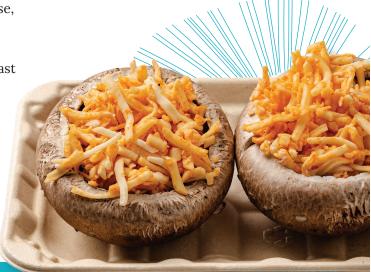

# Stuffed Portabella Mushrooms BUFFALO BLEU CHEESE (90z)

Thoughtfully prepared to deliver a burst of flavor in every bite, these portabella mushrooms stuffed with buffalo bleu cheese will quickly become a trusted weeknight staple.

- Now available in a recyclable cardboard tray
- Ready in under 15 minutes
- Perfect as a side, appetizer, or satisfying vegetarian dinner option
- Made with premium North American fresh-picked mushrooms
- On our farms, we actively upcycle ingredients which reduces waste and benefits the planet