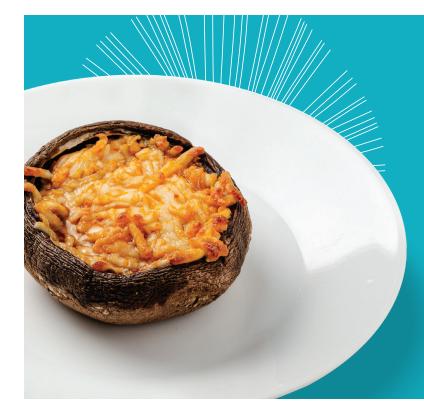

# Stuffed Portabella Mushrooms BUFFALO BLEU CHEESE (90z)

Thoughtfully prepared to deliver a burst of flavor in every bite, these portabella mushrooms stuffed with buffalo bleu cheese will quickly become a trusted weeknight staple.

- Now available in a recyclable cardboard tray
- Ready in under 15 minutes
- Perfect as a side, appetizer, or satisfying vegetarian dinner option
- Made with premium North American fresh-picked mushrooms
- On our farms, we actively upcycle ingredients which reduces waste and benefits the planet