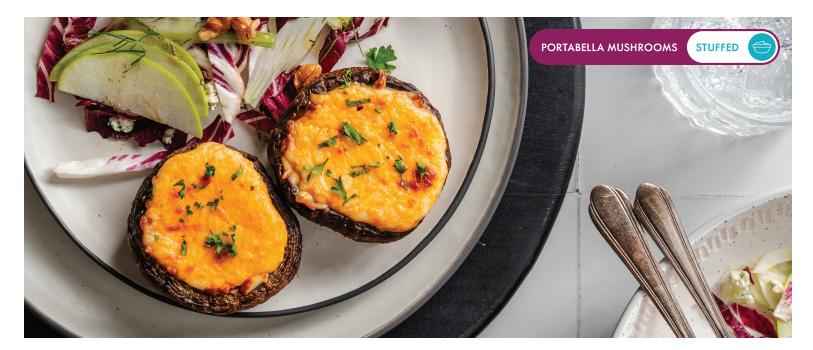

# Stuffed Portabella Mushrooms BUFFALO BLEU CHEESE (90z)

Thoughtfully prepared to deliver a burst of flavor in every bite, these portabella mushrooms stuffed with buffalo bleu cheese will quickly become a trusted weeknight staple.

- Now available in a recyclable cardboard tray
- Ready in under 15 minutes
- Perfect as a side, appetizer, or satisfying vegetarian dinner option
- Made with premium North American fresh-picked mushrooms
- On our farms, we actively upcycle ingredients which reduces waste and benefits the planet