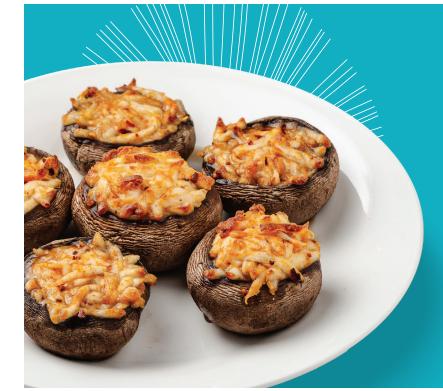

# Stuffed Baby Bella Mushrooms TUSCAN PIZZA CHEESE (80z)

Looking for a quick and easy meal that the whole family will love? Look no further than our Tuscan Pizza Cheese Stuffed Mushrooms. Fully prepared and ready to heat, these mushrooms make a great side or entree.

- Now available in a recyclable cardboard tray
- Ready in under 15 minutes
- Perfect as a side, appetizer, or satisfying vegetarian dinner option
- Made with premium North American fresh-picked mushrooms
- On our farms, we actively upcycle ingredients which reduces waste and benefits the planet