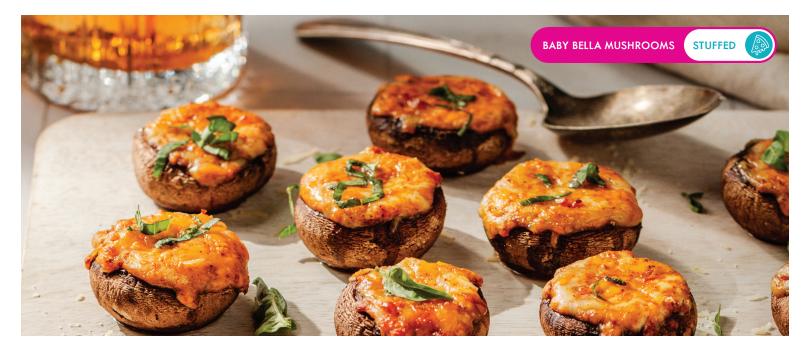

# Stuffed Baby Bella Mushrooms TUSCAN PIZZA CHEESE (80z)

Looking for a quick and easy meal that the whole family will love? Look no further than our Tuscan Pizza Cheese Stuffed Mushrooms. Fully prepared and ready to heat, these mushrooms make a great side or entree.

- Now available in a recyclable cardboard tray
- Ready in under 15 minutes
- Perfect as a side, appetizer, or satisfying vegetarian dinner option
- Made with premium North American fresh-picked mushrooms
- On our farms, we actively upcycle ingredients which reduces waste and benefits the planet