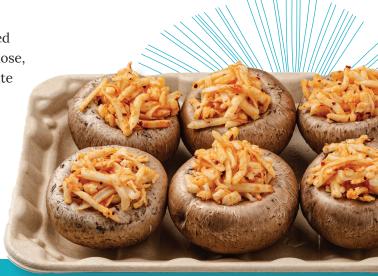

- Now available in a recyclable cardboard tray
- Ready in under 15 minutes
- Perfect as a side, appetizer, or satisfying vegetarian dinner option
- Made with premium North American fresh-picked mushrooms
- On our farms, we actively upcycle ingredients which reduces waste and benefits the planet