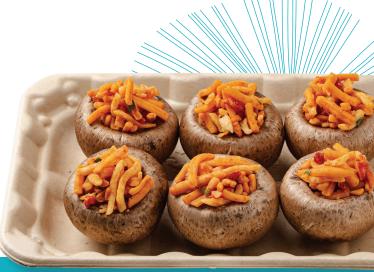

- Now available in a recyclable cardboard tray
- Ready in under 15 minutes
- Perfect as a side, appetizer, or satisfying vegetarian dinner option
- Made with premium North American fresh-picked mushrooms
- On our farms, we actively upcycle ingredients which reduces waste and benefits the planet