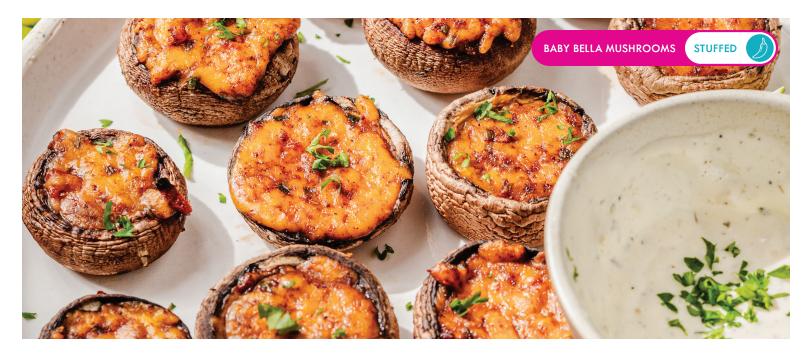

# Stuffed Baby Bella Mushrooms CHEDDAR JALAPEÑO CHEESE (80z)

Enjoy the blend of earthy baby bella mushrooms and the bold flavors of cheddar jalapeño cheese—a combination that adds a touch of sophistication to any occasion.

- Now available in a recyclable cardboard tray
- Ready in under 15 minutes
- Perfect as a side, appetizer, or satisfying vegetarian dinner option
- Made with premium North American fresh-picked mushrooms
- On our farms, we actively upcycle ingredients which reduces waste and benefits the planet