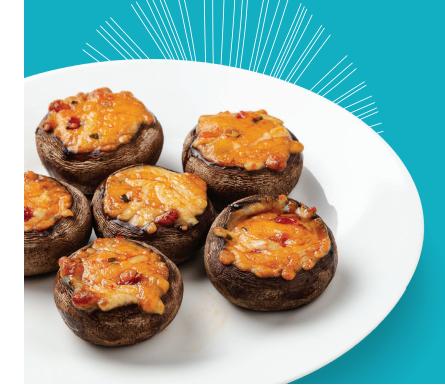

# Stuffed Baby Bella Mushrooms CHEDDAR JALAPEÑO CHEESE (80z)

Enjoy the blend of earthy baby bella mushrooms and the bold flavors of cheddar jalapeño cheese—a combination that adds a touch of sophistication to any occasion.

- Now available in a recyclable cardboard tray
- Ready in under 15 minutes
- Perfect as a side, appetizer, or satisfying vegetarian dinner option
- Made with premium North American fresh-picked mushrooms
- On our farms, we actively upcycle ingredients which reduces waste and benefits the planet