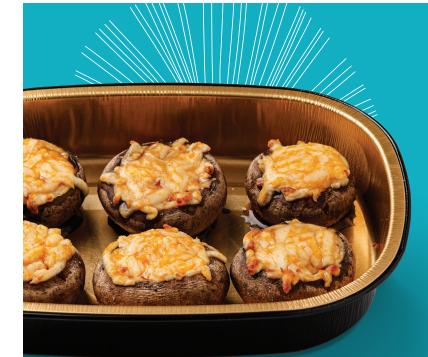

# Stuffed Baby Bella Mushrooms BUFFALO BLEU CHEESE (80z)

These baby bella mushrooms stuffed with our zesty buffalo bleu cheese deliver bold and savory flavor in every bite. Simply pop in the oven, bake, and serve hot as a snack, appetizer, or side dish.

- Now available in an oven-ready recyclable container
- Ready in under 15 minutes
- Perfect as a side, appetizer, or satisfying vegetarian dinner option
- Made with premium North American fresh-picked mushrooms
- On our farms, we actively upcycle ingredients which reduces waste and benefits the planet