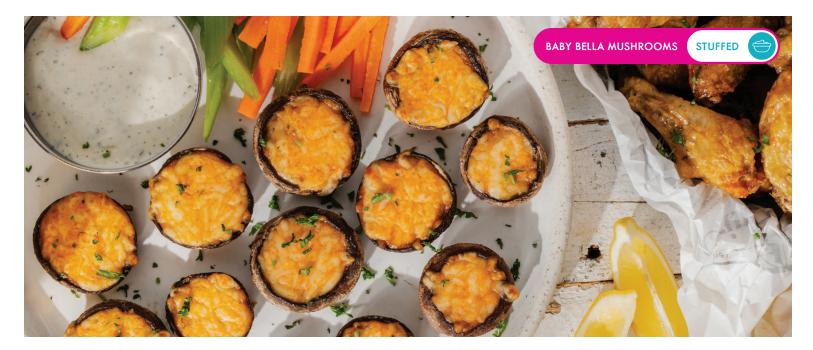

# Stuffed Baby Bella Mushrooms BUFFALO BLEU CHEESE (80z)

These baby bella mushrooms stuffed with our zesty buffalo bleu cheese deliver bold and savory flavor in every bite. Simply pop in the oven, bake, and serve hot as a snack, appetizer, or side dish.

- Now available in an oven-ready recyclable container
- Ready in under 15 minutes
- Perfect as a side, appetizer, or satisfying vegetarian dinner option
- Made with premium North American fresh-picked mushrooms
- On our farms, we actively upcycle ingredients which reduces waste and benefits the planet